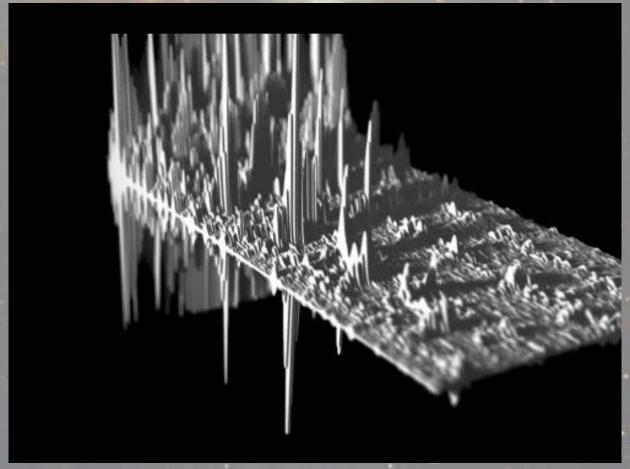

#### An Illustration of How The Dimensions are Overlaid

**Phase Angle** – The difference between the phase of a sinusoidally varying quantity and the phase of a second quantity which varies sinusoidally at the same frequency.

#### An Illustration of How The Dimensions are Overlaid

### Spiritual Physics and the Source Entities Multiverse An Illustration of How The Dimensions are Overlaid