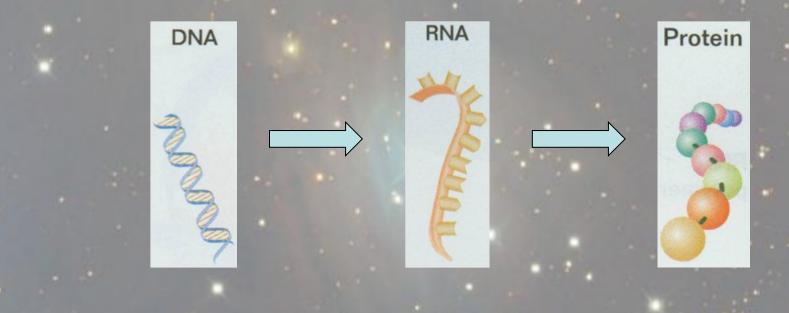

#### **The Physical Functions of RNA & DNA**

Physically, RNA is the medium that transmits programming from DNA to the proteins which are used in cell function.

### The Spiritual Functions of RNA & DNA

This is only one way of a multi-way communication system. It does not take into account the first set of information transmitted by the RNA to the DNA, therefore RNA is programmed by the spiritual program (Etheric Template & Body – Auric levels 1 & 5).

DNA Programming  $\rightarrow$  DNA Replication  $\rightarrow$  RNA Transcription  $\rightarrow$ 

Spiritual information From Etheric Template/Body →

### The Spiritual Functions of RNA & DNA

- RNA is an interface medium that exists in the higher physical and lower spiritual levels at the same time.
- RNA is a communication medium between cells allowing correct location of cells, and, cellular binding to create the bodily function they were assigned.
- The cell protein must feed back to the RNA that it received the correct information. It is passed on to the Etheric template/body for confirmation.
  The wider roles of RNA are starting to be investigated by science.