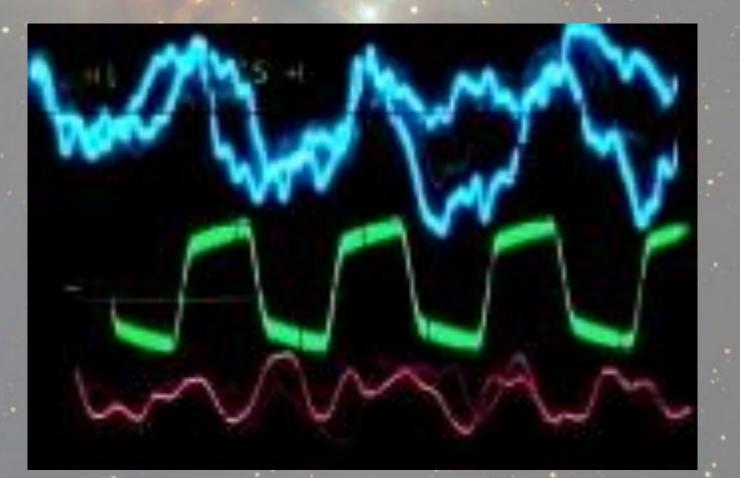

# A Loss of Communication & Faculties In Lower Frequencies

The broadband illustration of loss of communication with our higher selves & faculties due to traversing the lower frequencies

Our Incarnate Self 5 senses