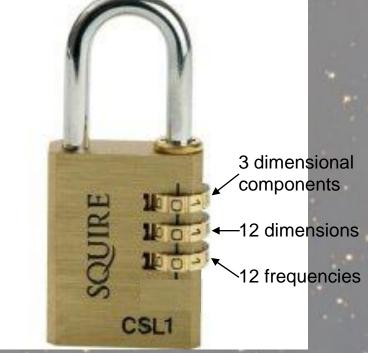

# A Short History of the Origin

- The Origin is the ABSOLUTE, the ALL.
- It is sentient energy, frequency and dimension.
  - 12 zones, 12 dimensions, 12 frequencies.
- Each dimension is a "tritave" of 3 "dimensional components".
  - (e.g. height, width, length in the physical universe).
- Initial self investigation resulted in experience, knowledge and evolution.
- The Origin desired acceleration of evolution and created 12 Origins equal to itself, external to itself - This failed!
- The Origin created 12 Source Entities in equality but lesser than itself and internal to itself.

# Our multiverse has 12 dimensions with 12 frequencies with 3 tritaves

 Each dimension, frequency and tritave component can be counted as an individual permutation of "space" (each an individual universe).

Consider the barrels and numbers on a combination padlock