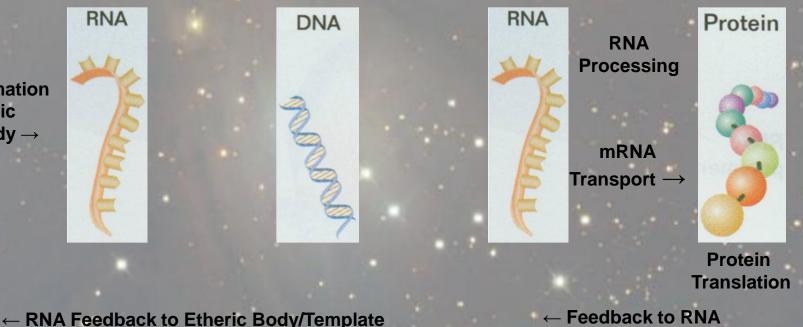

### The Spiritual Functions of RNA & DNA

#### **The Physical Functions of RNA & DNA**

Physically, RNA is the medium that transmits programming from DNA to the proteins which are used in cell function.

### The Spiritual Functions of RNA & DNA

This is only one way of a multi-way communication system. It does not take into account the first set of information transmitted by the RNA to the DNA, therefore RNA is programmed by the spiritual program (Etheric Template & Body – Auric levels 1 & 5).

DNA Programming  $\rightarrow$  DNA Replication  $\rightarrow$  RNA Transcription  $\rightarrow$ 

Spiritual information From Etheric Template/Body →

### The Spiritual Functions of RNA & DNA

- RNA is an interface medium that exists in the higher physical and lower spiritual levels at the same time.
- RNA is a communication medium between cells allowing correct location of cells, and, cellular binding to create the bodily function they were assigned.
- The cell protein must feed back to the RNA that it received the correct information. It is passed on to the Etheric template/body for confirmation.
  The wider roles of RNA are starting to be investigated by science.