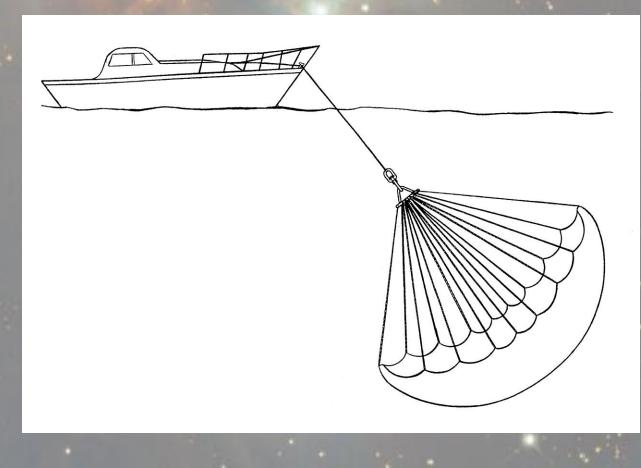

#### The Sea Anchor Illustration (Major Karma)

An Essential Ingredient for Ascension

#### The effect of Good Karma