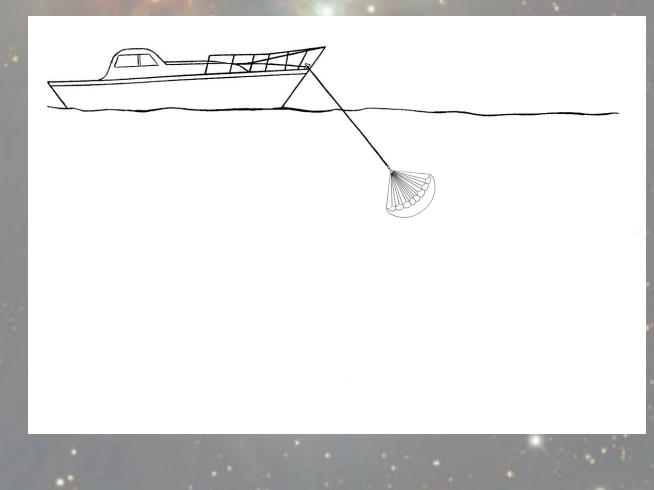

#### **The Sea Anchor Illustration**

An Essential Ingredient for Ascension

#### The Sea Anchor Illustration (Minimal Karma)

An Essential Ingredient for Ascension

#### The Sea Anchor Illustration (Major Karma)

An Essential Ingredient for Ascension

#### The effect of Good Karma