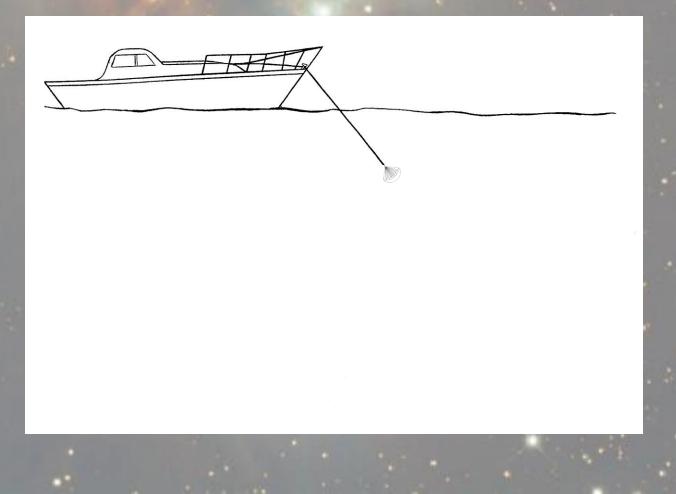

#### **The Sea Anchor Illustration**

An Essential Ingredient for Ascension

#### The Sea Anchor Illustration (Minimal Karma)

An Essential Ingredient for Ascension