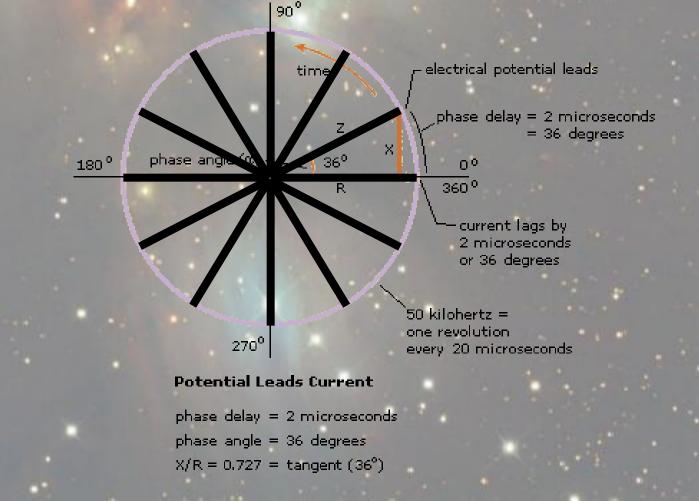

#### An Illustration of How The Dimensions are Overlaid

**Phase Angle** – The difference between the phase of a sinusoidally varying quantity and the phase of a second quantity which varies sinusoidally at the same frequency.

#### An Illustration of How The Dimensions are Overlaid

### Spiritual Physics and the Source Entities Multiverse An Illustration of How The Dimensions are Overlaid