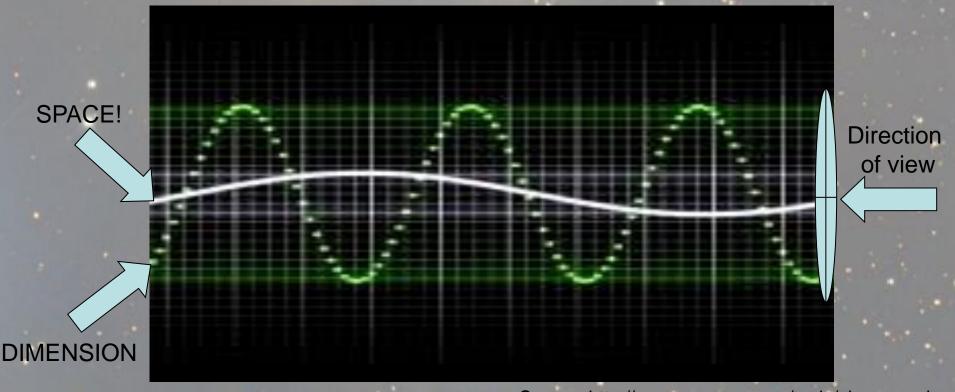

#### An Illustration of How The Dimensions are Overlaid

**Phase Angle** – The difference between the phase of a sinusoidally varying quantity and the phase of a second quantity which varies sinusoidally at the same frequency.

#### An Illustration of How The Dimensions are Overlaid

### Spiritual Physics and the Source Entities Multiverse An Illustration of How The Dimensions are Overlaid