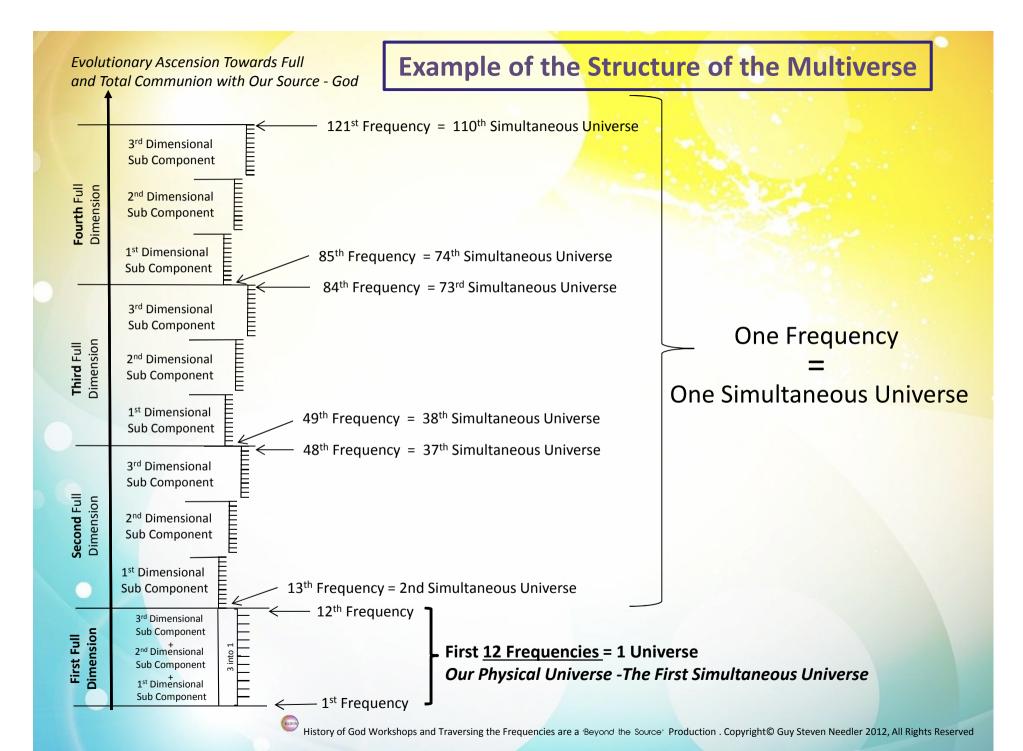

# The Multiverse and Dimensions

- 12 Dimensions exist in Our Source Entity's Multiverse
- Each Dimension, except our own the First has the following structure
  - Made up of 3 Sub-Dimensional components (Described as 'Tritaves' in channelled communications)
  - Each Sub Dimensional component is made up of 12 Frequency Levels
  - One Dimension = 36 Frequency Levels

## **Our Universe**

- Our Universe is Unique
  - ~ It Exists within the First Dimension ~
- Also referred to as 'The Physical Universe'
  - It occupies ALL of this first Dimension
- The First is the ONLY Dimension that is made up of 12 Frequency Levels only
  - Within a composite Sub-Dimensional component condition
- Our Universe, is therefore split into:
  - 12 Specific Frequency Levels

# Structure of the Multiverse

- Under control of Our Source Entity
  Has 12 Dimensions
- = 11 Dimensions x 36 Frequency Levels
  - + 1 Dimension x 12 Frequency Levels
    - = Total of 408 Frequency Levels

      However only

      397 Universes

# **Example Dimensions**

History of God Workshops and Traversing the Frequencies are a 'Beyond the Source' Production . Copyright© Guy Steven Needler 2012, All Rights Reserved