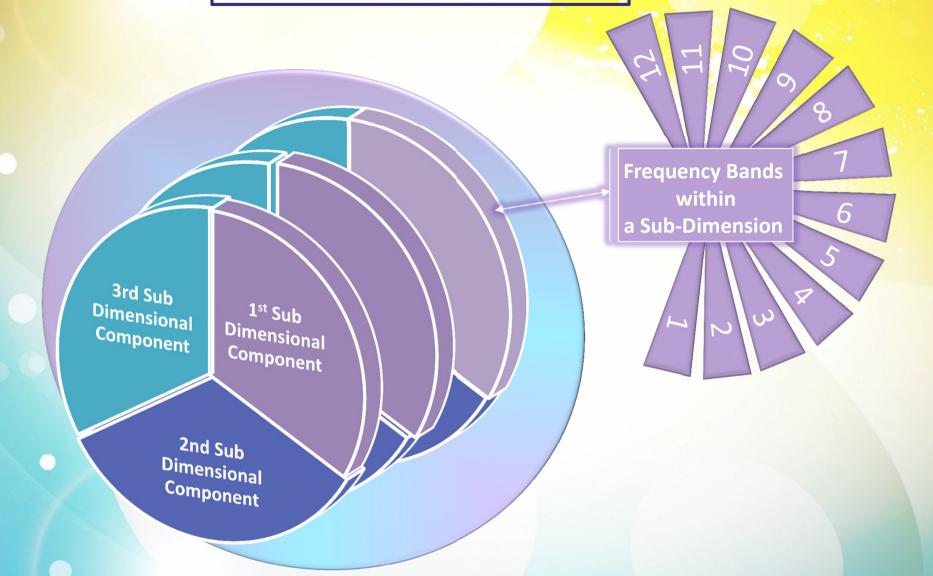

# **Frequency Bands**

- Frequency Level or Frequency Band is a:
  - Form of Energy
  - Environment
  - Condition for Energies to exist within
- The Multiverse combines Frequency Levels to make up Dimensions

# The Multiverse and Dimensions

- 12 Dimensions exist in Our Source Entity's Multiverse
- Each Dimension, except our own the First has the following structure
  - Made up of 3 Sub-Dimensional components (Described as 'Tritaves' in channelled communications)
  - Each Sub Dimensional component is made up of 12 Frequency Levels
  - One Dimension = 36 Frequency Levels

## **Our Universe**

- Our Universe is Unique
  - ~ It Exists within the First Dimension ~
- Also referred to as 'The Physical Universe'
  - It occupies ALL of this first Dimension
- The First is the ONLY Dimension that is made up of 12 Frequency Levels only
  - Within a composite Sub-Dimensional component condition
- Our Universe, is therefore split into:
  - 12 Specific Frequency Levels