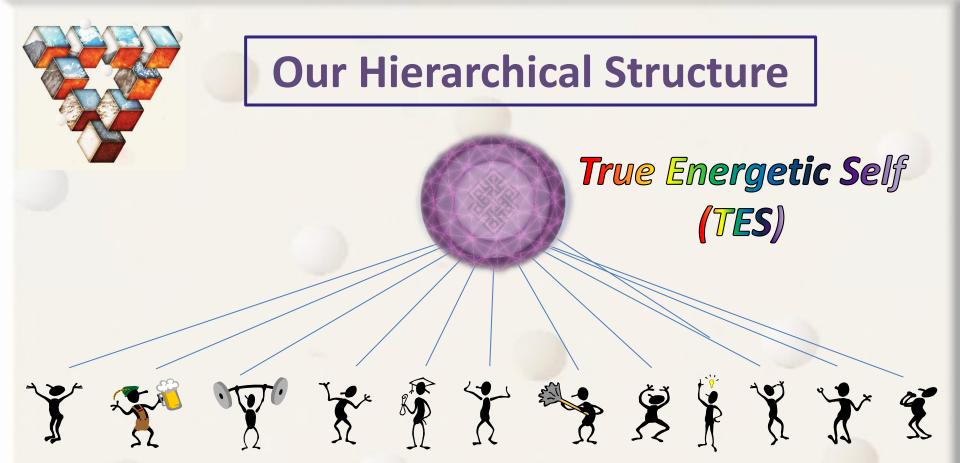

## Our Hierarchical STRUCTURE

## **Our Hierarchical Structure**

True Energetic Self (TES)

'Shard' of Aspect (Sub Soul)

Maximum of 12 Aspects per TES

Maximum of 144 Projections into the Physical Universe Per TES

19 July 2015