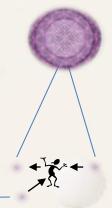

## Multiple Aspects in one body

- Aspects from different TES
- Aspects from same TES
- Multiple Specialisms in one body
- Common in World Leaders

25

## Multiple Aspects in one

- Multiple and regular changes in personality
- Multiple skill sets
- Possible displays of schizophrenia
  - Communication with other integrated Aspects as individuals (talking to ones self)
  - Experiencing other TES/Aspect existences (seeing other environments/incarnate bodies)