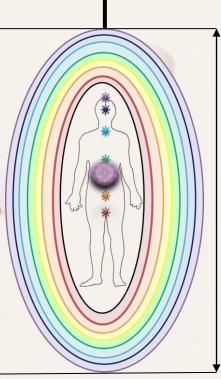

## **Our Structure Whilst Incarnate**

True Energetic Self (TES)

3 Frequency
Levels Associated
With The
Energetic Aspect
of The Human
Body (The Step
Down Effect)

'Aspect' of TES (Soul)

7 Auric Layers = 7
Frequencies
Comprising 3 levels
For The Gross Physical
and 4 Levels For The
Spirituo-Physical

# Chakras Seven Auric Layers Ketheric Template Third Eye Celestial Body Throat Etheric Template Astral Level Solar Mental Body Emotional Layer Base Etheric Body

- Step Down Energies
- Gross Physical
- Energetic Templates
- Auric Layer