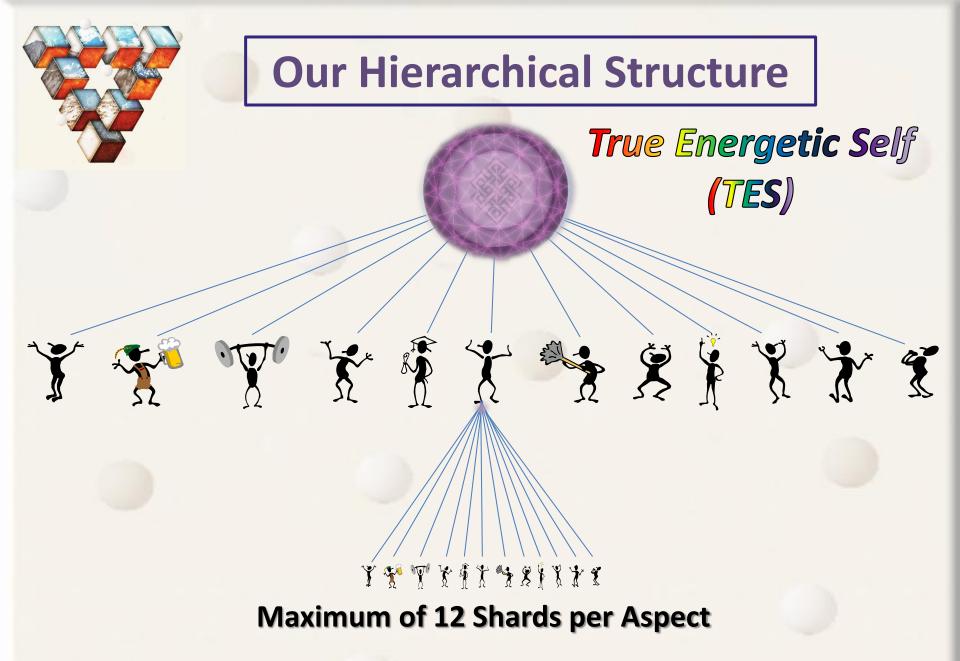

## Our Hierarchical STRUCTURE

## **Our Hierarchical Structure**

True Energetic Self (TES)

'Shard' of Aspect (Sub Soul)

Maximum of 12 Aspects per TES

Maximum of 144 Projections into the Physical Universe Per TES

19 July 2015