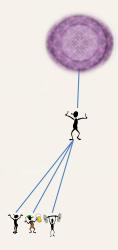

## How We INCARNATE

True Energetic Self
(TES)

## **Twin Flames (Twins)**

- Share the same Aspect (Soul)
- Can be Triplets etc.
- Doesn't necessarily need to be a Twin

True Energetic Self (TES)

### **Soul Mates**

- Aspects from the same TES
- Energy recognized instantly
- Meeting a Soul mate is rare

True Energetic Self (TES)

## **Sympathetic Souls**

- Aspects from different TES
- Incarnating together often
- Energy recognized instantly
- Feels like a Soul Mate

Secondary

## **How We Incarnate**

True Energetic Self (TES)

## **Primary and Secondary-Incarnations**

- Primary Incarnation in a Higher frequency
- Primary Body left in Stasis
- Aspect in Secondary Incarnation in a Lower frequency
- Not a Shard

True Energetic Self (TES)

### **Sub-Incarnations**

- Shards projected from the Aspect
- Allows multiple lives/experiences
- Not a parallel life

23

True Energetic Self (TES)

### Walk-in

- Swapping of Aspects
- Aspects from different TES
- Aspects from same TES
- Can be temporary
- Can be more than one Aspect

True Energetic Self (TES)

## Multiple Aspects in one body

- Aspects from different TES
- Aspects from same TES
- Multiple Specialisms in one body
- Common in World Leaders

25