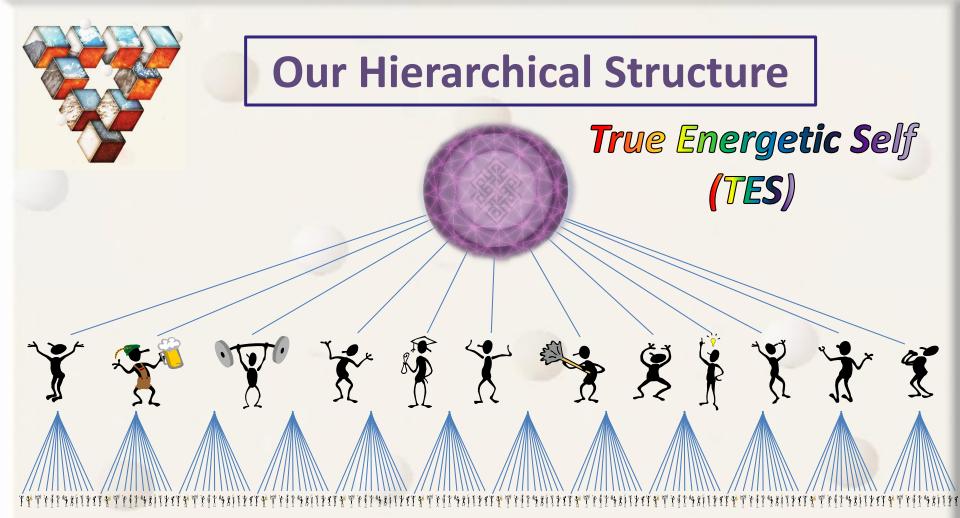

## Our Hierarchical STRUCTURE

## **Our Hierarchical Structure**

True Energetic Self (TES)

'Shard' of Aspect (Sub Soul)

Maximum of 12 Aspects per TES

Maximum of 144 Projections into the Physical Universe Per TES

19 July 2015