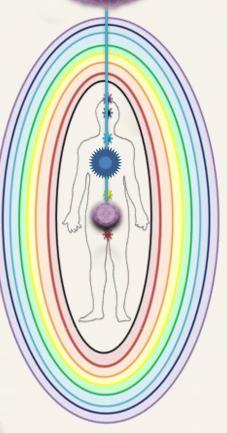

## **Our Structure Whilst Incarnate**

True Energetic Self (TES)

3 Frequency
Levels Associated
With The
Energetic Aspect
of The Human
Body (The Step
Down Effect)

'Aspect' of TES (Soul)

7 Auric Layers = 7
Frequencies
Comprising 3 levels
For The Gross Physical
and 4 Levels For The
Spirituo-Physical

## **Our Structure Whilst Incarnate**

True Energetic Self (TES)

# Chakras Seven Auric Layers Ketheric Template Third Eye Celestial Body Throat Etheric Template Astral Level Solar Mental Body Emotional Layer Base Etheric Body

- Step Down Energies
- Gross Physical
- Energetic Templates
- Auric Layer