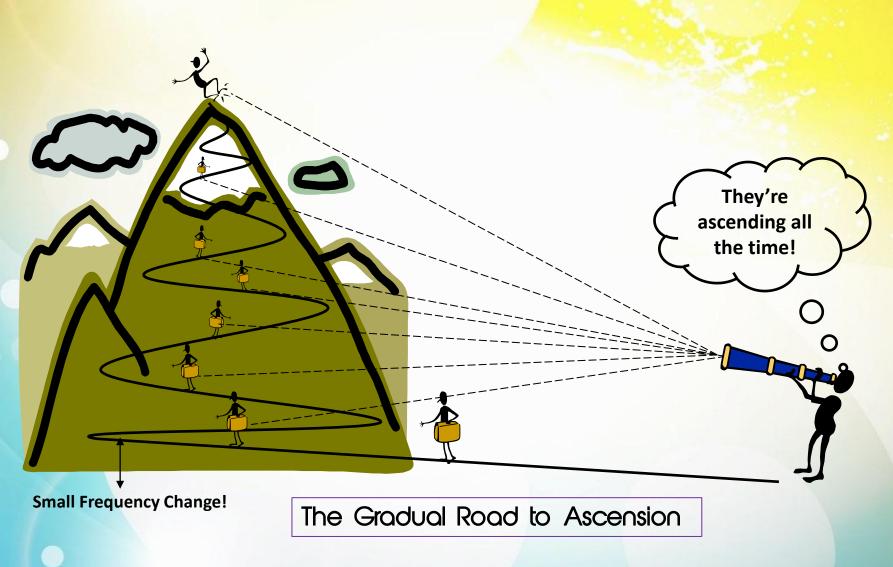

#### The Flat Road to Ascension

The Flat Road to Ascension

The Flat Road to Ascension

- Do not worry about that which was expected to 'be' ascension-wise
- Work instead with that which you want it to 'be'

Commit yourself to assisting in its acceleration Remove the 'need' for low frequency incarnate experiential existence Assure a: Gradual, Repeatable and Robust Ascension

- Gradual Ascension enables recognition of the changes
- They will be subtle at first
- Developing in a non-egotistical way for the benefit of others
  - This is the first step to assuring personal ascension