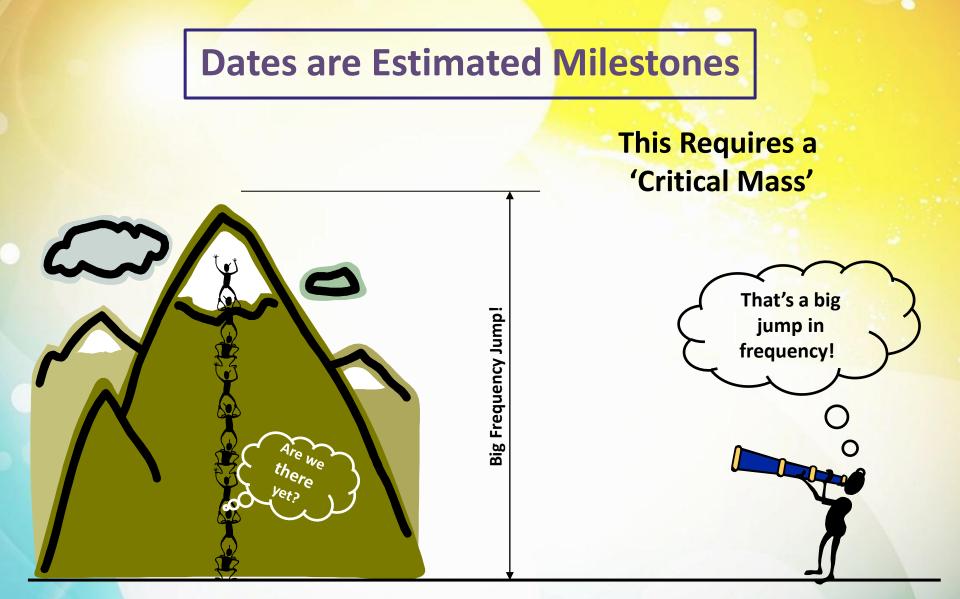

### Lets REMOVE the confusion

Ascension up the Frequencies is a:-

- Slow
- 🥺 Gradual -
- Robust and

- Repeatable Process
- Large changes that have been expected WILL NOT and CANNOT happen

- Dates used by spiritualists are generated by information received from energetic helpers
- These are misinterpreted as being dates for specific events

This is preferred to the sudden 'Cliff Face; ascension that spiritualists desire