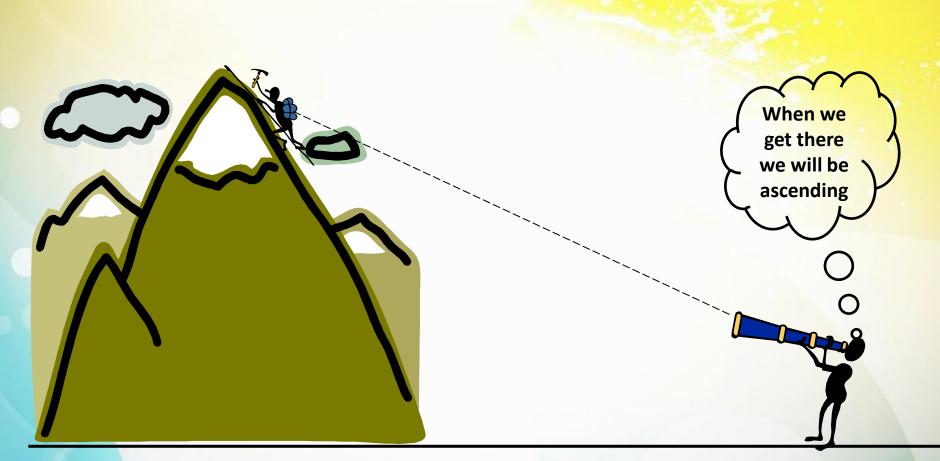

- Dates used by spiritualists are generated by information received from energetic helpers
- These are misinterpreted as being dates for specific events

This is preferred to the sudden 'Cliff Face; ascension that spiritualists desire

A 'Cliff Face' Descension' is just as likely to happen