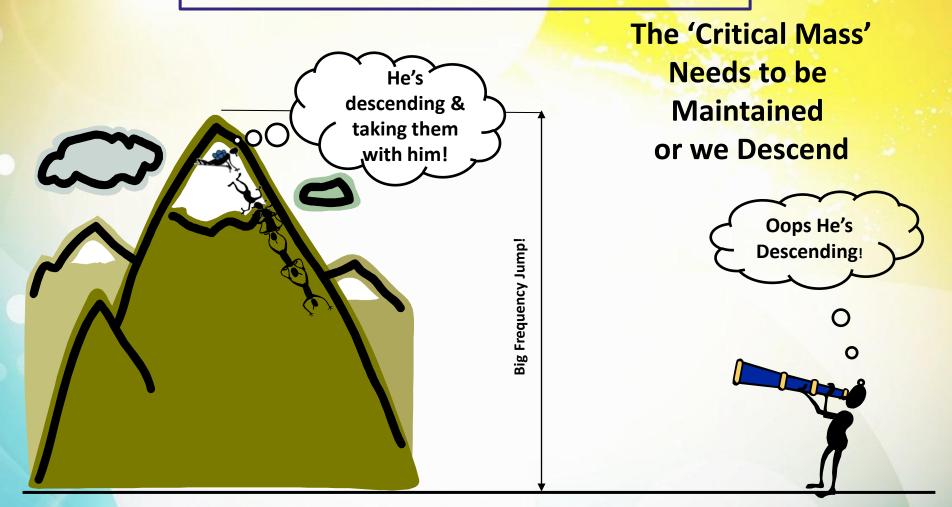

A 'Cliff Face' Descension' is just as likely to happen

# Set backs would severely affect the confidence of the human race in totality