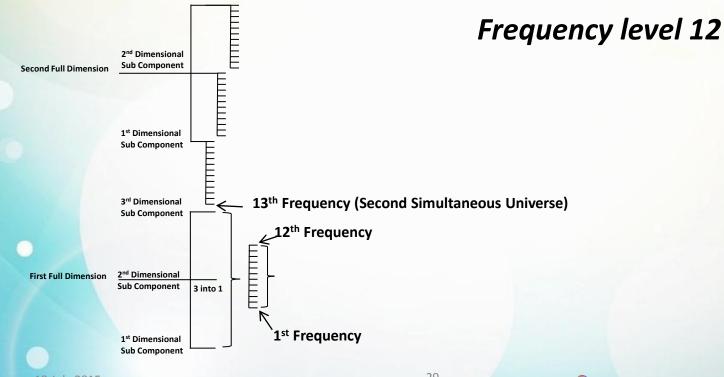

#### Tier One

Progression to the point where incarnate mankind starts to become aligned to with the **higher frequencies** associated with the physical universe.

29

Tier One

Next

'Individualised Free Will' will be adopted through-out the physical universe When the **whole universe** is of the **correct frequency** The whole environmental structure will move up to the next full frequency

### The Second Tier ascension

Is progression through the two lowest frequency levels of the next full dimension by:-

- Re-locating the content of the physical universe into the next frequency i.e.
  *First, frequency level 13* and then level 14
- 2 individual and self contained universes

### Tier Three

All incarnate vehicles will eventually evolve to the point of not being 'PHYSICAL'

The **14<sup>th</sup> frequency level** is the last frequency where a **'PHYSICAL'** vehicle is necessary

The 15<sup>th</sup> level is too fine to support physicality