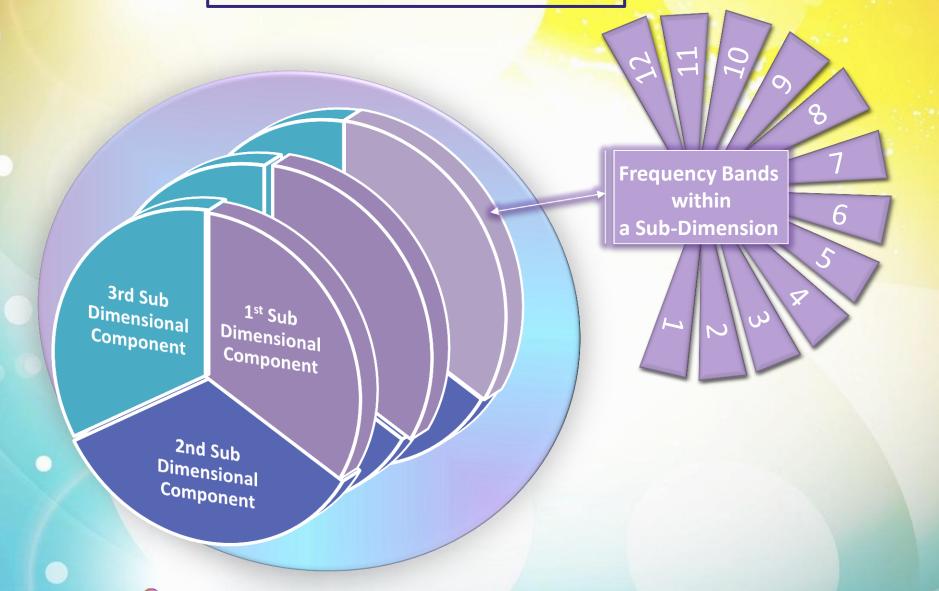

# **Frequency Bands**

- Frequency Level or Frequency Band is a:
  - Form of Energy
  - Environment
  - Condition for Energies to exist within

The Multiverse combines Frequency Levels to make up Dimensions

### The Multiverse and Dimensions

- 12 Dimensions exist in Our Source Entity's Multiverse
- Each Dimension, except our own the First has the following structure
  - Made up of 3 Sub-Dimensional components (Described as 'Tritaves' in channelled communications)
  - Each Sub Dimensional component is made up of 12 Frequency Levels
  - One Dimension = 36 Frequency Levels

#### **Our Universe**

- Our Universe is **Unique** 
  - ~ It Exists within the First Dimension ~
- Also referred to as 'The Physical Universe'
  - It occupies ALL of this first Dimension
- The First is the ONLY Dimension that is made up of 12 Frequency Levels only
  - Within a composite Sub-Dimensional component condition
- Our Universe, is therefore split into:
  - 12 Specific Frequency Levels