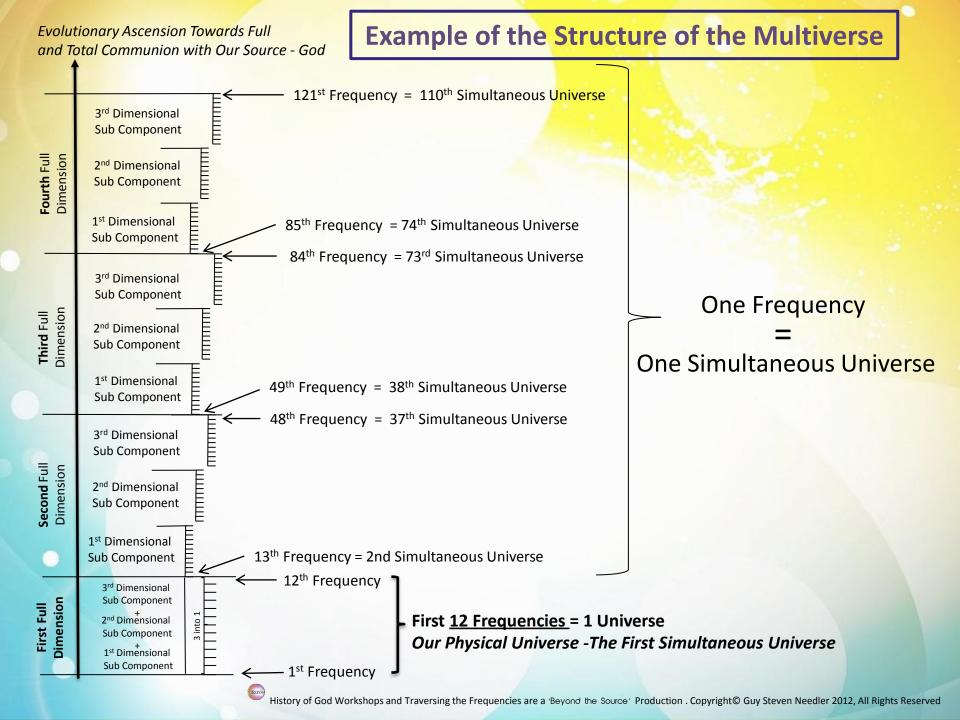

### The Multiverse and Dimensions

- 12 Dimensions exist in Our Source Entity's Multiverse
- Each Dimension, except our own the First has the following structure
  - Made up of 3 Sub-Dimensional components (Described as 'Tritaves' in channelled communications)
  - Each Sub Dimensional component is made up of 12 Frequency Levels
  - One Dimension = 36 Frequency Levels

#### **Our Universe**

- Our Universe is **Unique** 
  - ~ It Exists within the First Dimension ~
- Also referred to as 'The Physical Universe'
  - It occupies ALL of this first Dimension
- The First is the ONLY Dimension that is made up of 12 Frequency Levels only
  - Within a composite Sub-Dimensional component condition
- Our Universe, is therefore split into:
  - 12 Specific Frequency Levels

The End of The Physical Universe

The next two Frequency Levels 13 & 14 are where we will ascend into (Reserved Frequencies in the 1st part of the 2nd full Dimension)

# Under control of Our Source Entity Has 12 Dimensions

- = 11 Dimensions x 36 Frequency Levels
  - + 1 Dimension x 12 Frequency Levels
    - = Total of 408 Frequency Levels However only 397 Universes

## **Example Dimensions**